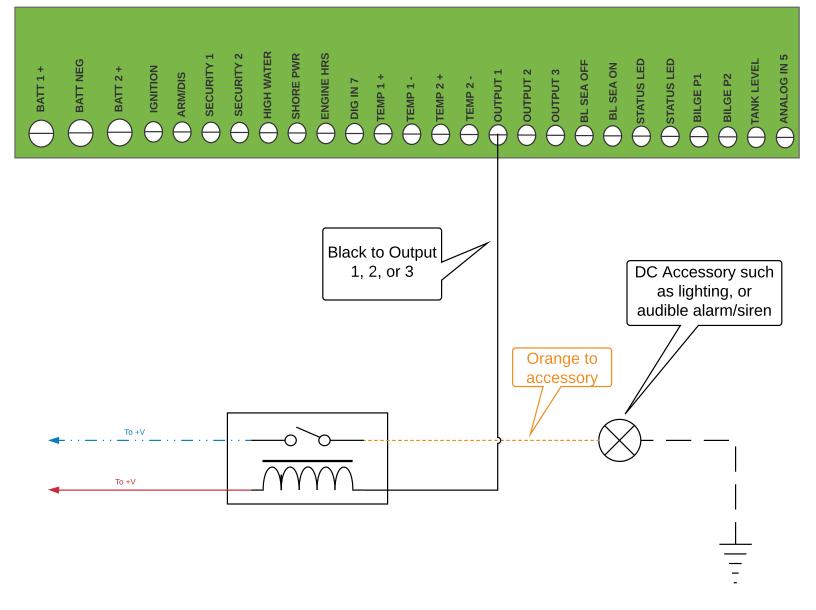

To use the MTC for remote switching using Outputs 1,2, and/or 3 a relay is needed. The Siren Marine DC Relay (PAM-4) meets this need for most DC accessories. *Outputs 1,2, and 3 are rated for 1 amp.* 

## Wiring Instructions:

- 1.) The Red and Black wires are the coil side of the relay.
  - a.) Red connects to +V (Positive Voltage)
  - b.) Black connects to Output 1,2, or 3
- 2.) The Blue and Orange wires are the switch side of the relay
  - a.) Blue connects to +V
  - b.) Orange connects to the accessory

## Siren Marine MTC

Wiring for external relay to control electrical devices with output 1,2,3.

Revision 4 February 2018