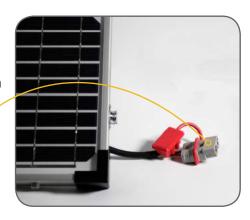

The Portable Solar Kits are ideal for campers, pop-up trailers and boats and will connect to a SAE-style solar port pre-wired on a RV.

Each kit features adjustable folding legs, 15' of cable, battery clamps, quick connect cable and a heavy duty carrying case.

#### Accessories included:

Solar controller

Battery clamps

Ring terminals

Quick-connect cables

SAE solar plug adapter

XLR-style solar plug

# Accessories (sold separately):

GP-PSK-X30 (30' extension cable)

Connectivity:

SAE solar plug adapter

Connects to SAE solar ports, such as a Go Power! or a Zamp solar port.

Kits include 12' solar cable with anderson-style connector