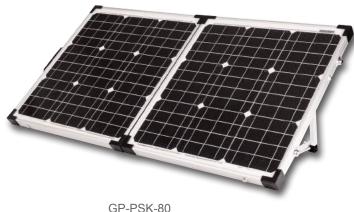

### GP-PSK-120 / GP-PSK-80

The rugged durability of our solar panels guarantee you'll generate solar power everywhere you go. Our Portable Solar Kits allow you to park in the shade while your kit sits in the sun to charge your batteries.

The Portable Solar Kits are ideal for campers, pop-up trailers and boats and will connect to a SAE-style solar port pre-wired on a RV.

Each kit features adjustable folding legs, 15' of cable, battery clamps, quick connect cable and a heavy duty carrying case.

- Sets up in minutes simply unfold and connect battery clamps to battery
- Place in the sun, park in the shade, includes 12' of cable
- Built-in 10A PWM solar controller prevents batteries from overcharging
- Maintenance free and no installation or mounting required
- · Folds into carrying case for easy transport
- 25 year solar panel warranty