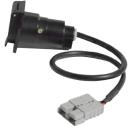

# Accessories (sold separately):

GP-PSK-X30 (30' extension cable)

Connectivity:

SAE solar plug adapter

Connects to SAE solar ports, such as a Go Power! or a Zamp solar port.

Kits include 12' solar cable with anderson-style connector

XLR-style solar plug

Connects to XLR-style solar ports, such as the Furrion solar port.