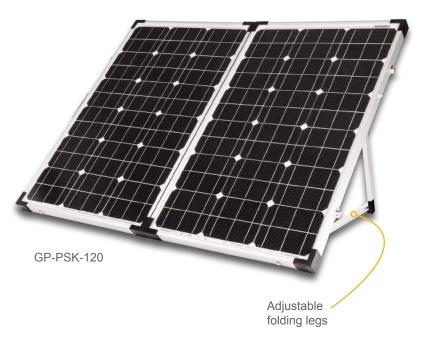

### GP-PSK-120 / GP-PSK-80

The rugged durability of our solar panels guarantee you'll generate solar power everywhere you go. Our Portable Solar Kits allow you to park in the shade while your kit sits in the sun to charge your batteries.

The Portable Solar Kits are ideal for campers, pop-up trailers and boats and will connect to a SAE-style solar port pre-wired on a RV.

Each kit features adjustable folding legs, 15' of cable, battery clamps, quick connect cable and a heavy duty carrying case.

- Sets up in minutes simply unfold and connect battery clamps to battery
- Place in the sun, park in the shade, includes 12' of cable
- Built-in 10A PWM solar controller prevents batteries from overcharging
- Maintenance free and no installation or mounting required
- · Folds into carrying case for easy transport
- 25 year solar panel warranty