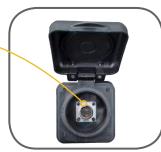

# Accessories (sold separately):

GP-PSK-X30 (30' extension cable)

Connectivity:

SAE solar plug adapter

Connects to SAE solar ports, such as a Go Power! or a Zamp solar port.

Kits include 12' solar cable with anderson-style connector