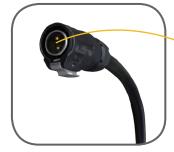

XLR-style solar plug

Connects to XLR-style solar ports, such as the Furrion solar port.