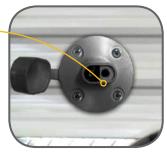

The Portable Solar Kits are ideal for campers, pop-up trailers and boats and will connect to a SAE-style solar port pre-wired on a RV.

Each kit features adjustable folding legs, 15' of cable, battery clamps, quick connect cable and a heavy duty carrying case.

# Accessories (sold separately):

GP-PSK-X30 (30' extension cable)

Connectivity:

SAE solar plug adapter

Connects to SAE solar ports, such as a Go Power! or a Zamp solar port.

Kits include 12' solar cable with anderson-style connector