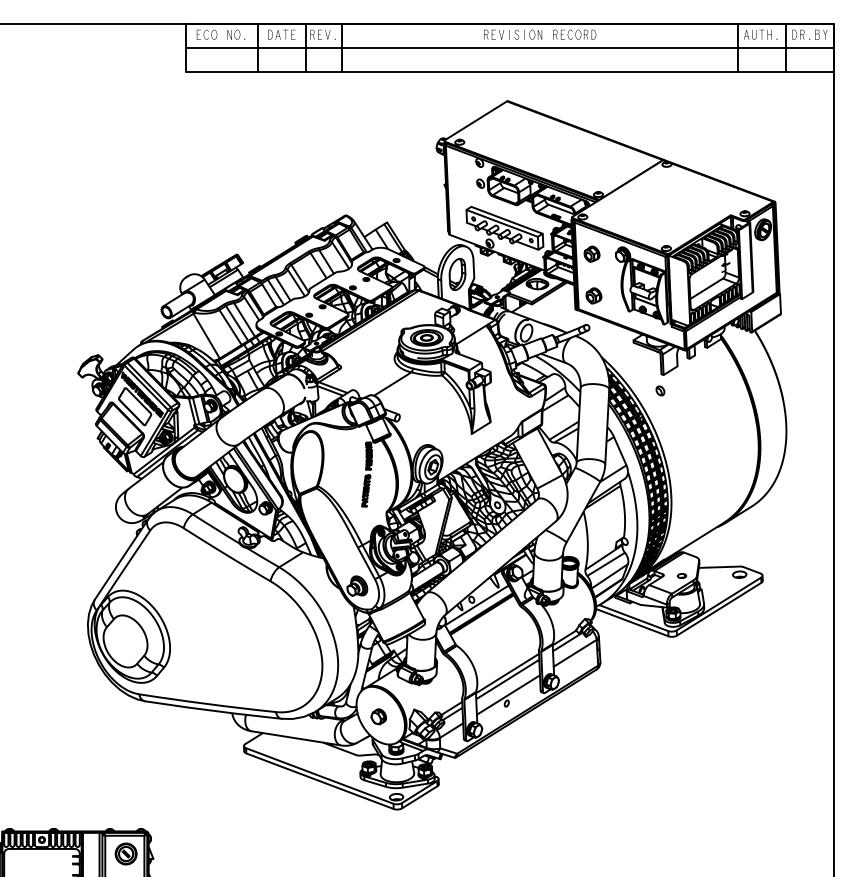

## REAR EXHAUST OUTLET

FRONT VIEW (SERVICE SIDE)

| TOLERANCES (UNLESS OTHERWISE NOTED)      |                                                 | <b>TAT</b> WESTERBEKE |              |            |               |      |
|------------------------------------------|-------------------------------------------------|-----------------------|--------------|------------|---------------|------|
| .XX ± 0.01<br>.XXX ± 0.001<br>ANG ± 0.5° | MILLIMETERS<br>X. ± 1.0<br>.X ± .5<br>.XX ± .13 |                       |              |            |               |      |
| FINISH 63/                               |                                                 | DRAWN BY              | DATE<br>Mar- | -26-18     | MATERIAL:<br> |      |
| DIMENSIONS                               |                                                 | APPROVED BY           | DATE         |            | <br>          |      |
| ✓ INCHES ✓ MILLIMETERS                   |                                                 | SCALE  /4             | SIZE         | DRAWING NU | MB E R        | REV. |
| (WHEN APPLICABLE)                        |                                                 | sht. 2 of 2           |              | 5          | 6572          | _    |