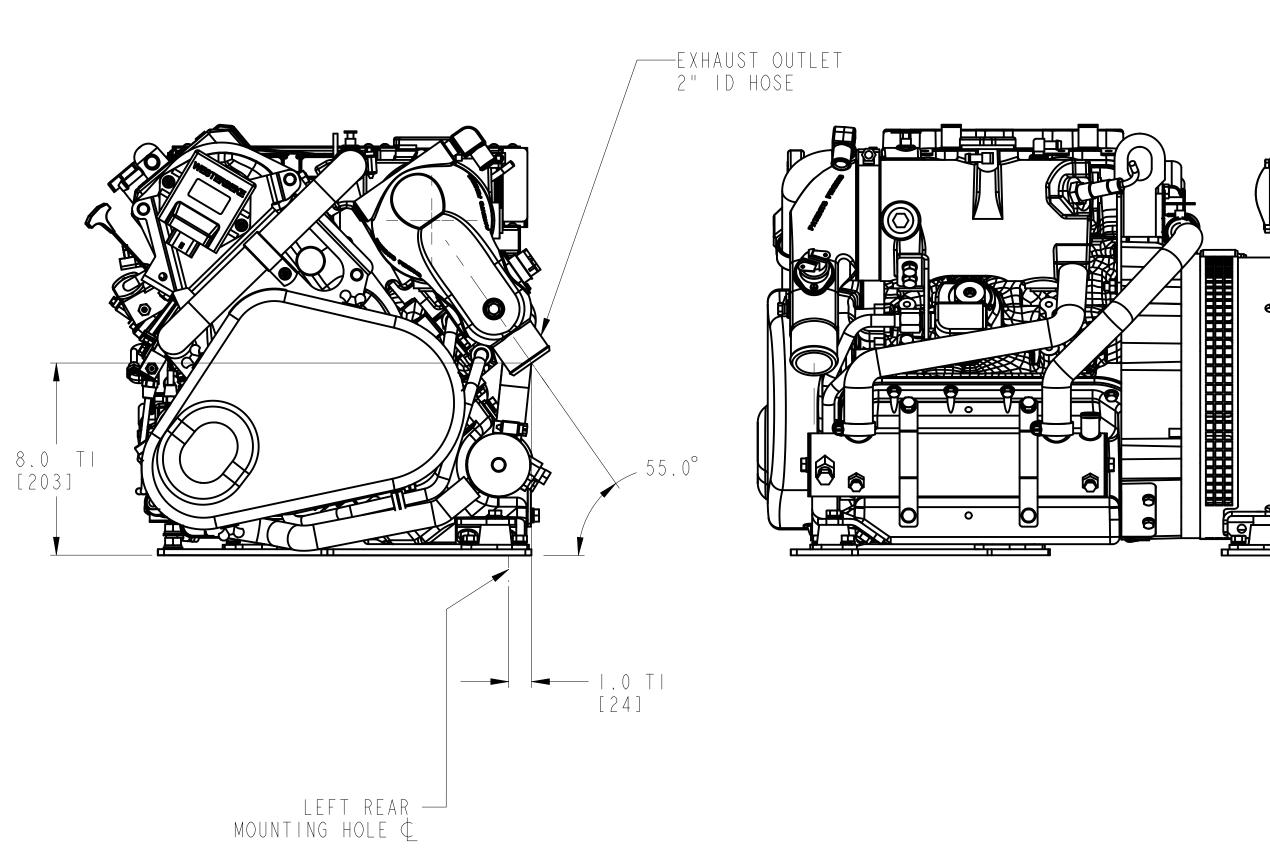

## REAR EXHAUST OUTLET

FRONT VIEW (SERVICE SIDE)

| TOLERANCES (UNLESS OTHERWISE NOTED)      |                                                 | <b>TAT</b> WESTERBEKE |              |            |               |      |
|------------------------------------------|-------------------------------------------------|-----------------------|--------------|------------|---------------|------|
| .XX ± 0.01<br>.XXX ± 0.001<br>ANG ± 0.5° | MILLIMETERS<br>X. ± 1.0<br>.X ± .5<br>.XX ± .13 |                       |              |            |               |      |
| FINISH 63/                               |                                                 | DRAWN BY              | DATE<br>Mar- | -26-18     | MATERIAL:<br> |      |
| DIMENSIONS                               |                                                 | APPROVED BY           | DATE         |            | <br>          |      |
| ✓ INCHES ✓ MILLIMETERS                   |                                                 | SCALE  /4             | SIZE         | DRAWING NU | MB E R        | REV. |
| (WHEN APPLICABLE)                        |                                                 | sht. 2 of 2           |              | 5          | 6572          | _    |