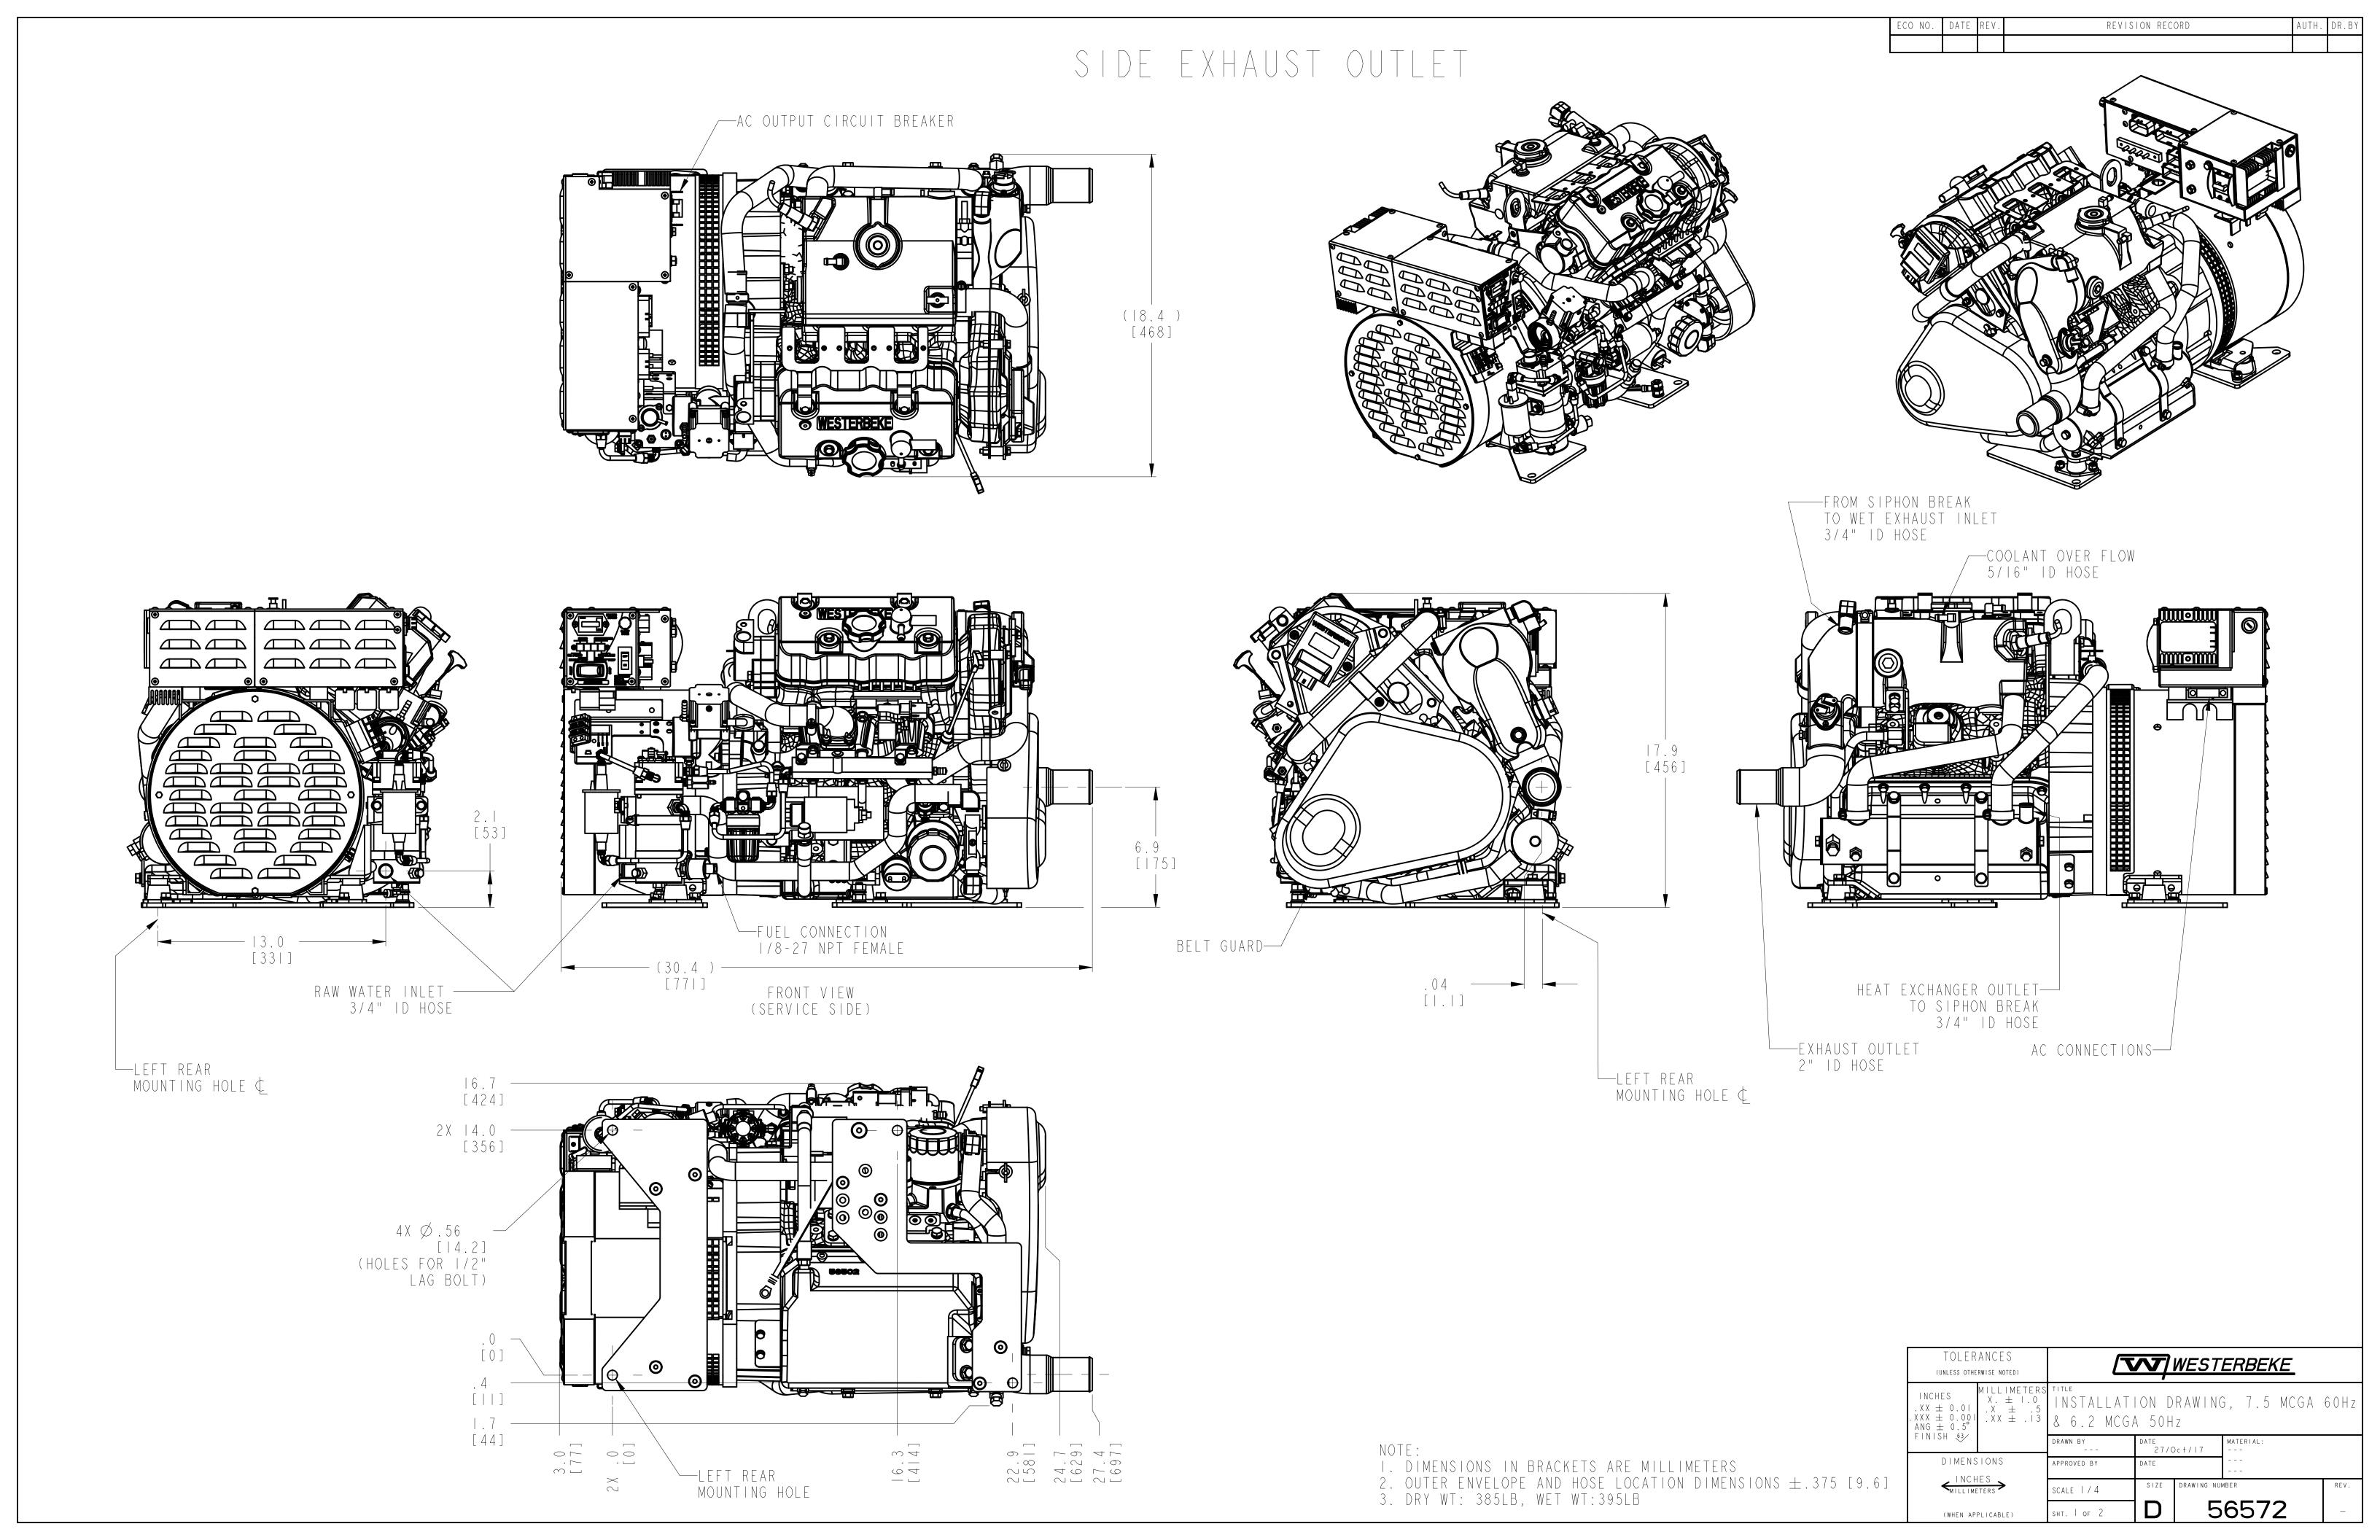

## REAR EXHAUST OUTLET

FRONT VIEW (SERVICE SIDE)

| TOLERANCES (UNLESS OTHERWISE NOTED)      |                                                 | <b>TAT</b> WESTERBEKE |              |            |               |      |
|------------------------------------------|-------------------------------------------------|-----------------------|--------------|------------|---------------|------|
| .XX ± 0.01<br>.XXX ± 0.001<br>ANG ± 0.5° | MILLIMETERS<br>X. ± 1.0<br>.X ± .5<br>.XX ± .13 |                       |              |            |               |      |
| FINISH 63/                               |                                                 | DRAWN BY              | DATE<br>Mar- | -26-18     | MATERIAL:<br> |      |
| DIMENSIONS                               |                                                 | APPROVED BY           | DATE         |            | <br>          |      |
| ✓ INCHES ✓ MILLIMETERS                   |                                                 | SCALE  /4             | SIZE         | DRAWING NU | MB E R        | REV. |
| (WHEN APPLICABLE)                        |                                                 | sht. 2 of 2           |              | 5          | 6572          | _    |