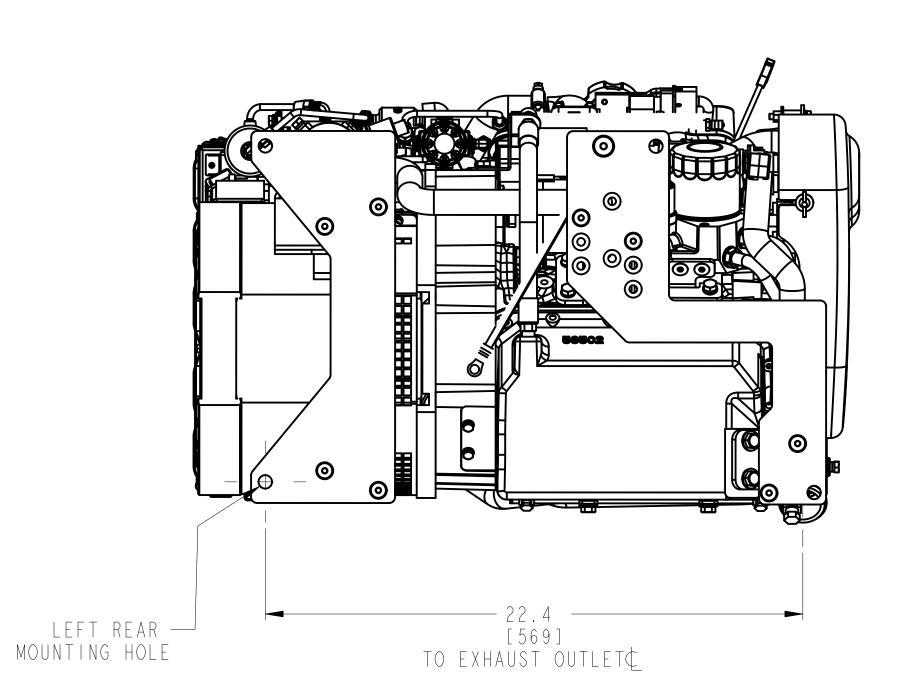

## REAR EXHAUST OUTLET

FRONT VIEW (SERVICE SIDE)

| TOLERANCES (UNLESS OTHERWISE NOTED)      |                                                 | <b>TAT</b> WESTERBEKE |              |            |               |      |
|------------------------------------------|-------------------------------------------------|-----------------------|--------------|------------|---------------|------|
| .XX ± 0.01<br>.XXX ± 0.001<br>ANG ± 0.5° | MILLIMETERS<br>X. ± 1.0<br>.X ± .5<br>.XX ± .13 |                       |              |            |               |      |
| FINISH 63/                               |                                                 | DRAWN BY              | DATE<br>Mar- | -26-18     | MATERIAL:<br> |      |
| DIMENSIONS                               |                                                 | APPROVED BY           | DATE         |            | <br>          |      |
| ✓ INCHES ✓ MILLIMETERS                   |                                                 | SCALE  /4             | SIZE         | DRAWING NU | MB E R        | REV. |
| (WHEN APPLICABLE)                        |                                                 | sht. 2 of 2           |              | 5          | 6572          | _    |