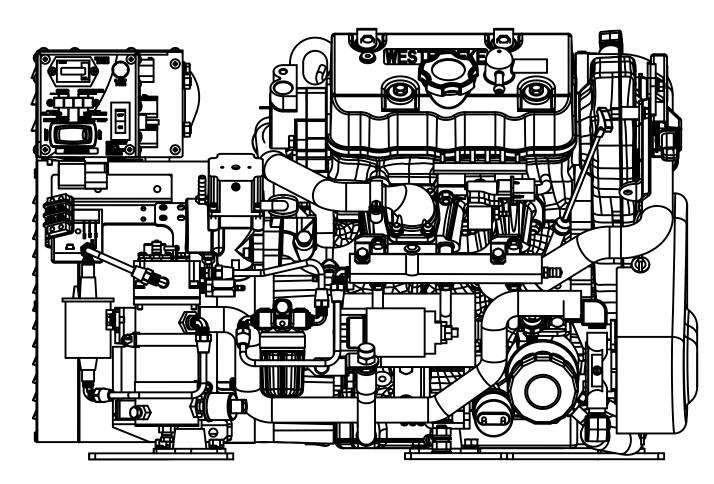

## REAR EXHAUST OUTLET

FRONT VIEW (SERVICE SIDE)

| TOLERANCES (UNLESS OTHERWISE NOTED)      |                                                 | <b>TAT</b> WESTERBEKE |              |            |               |      |
|------------------------------------------|-------------------------------------------------|-----------------------|--------------|------------|---------------|------|
| .XX ± 0.01<br>.XXX ± 0.001<br>ANG ± 0.5° | MILLIMETERS<br>X. ± 1.0<br>.X ± .5<br>.XX ± .13 |                       |              |            |               |      |
| FINISH 63/                               |                                                 | DRAWN BY              | DATE<br>Mar- | -26-18     | MATERIAL:<br> |      |
| DIMENSIONS                               |                                                 | APPROVED BY           | DATE         |            | <br>          |      |
| ✓ INCHES ✓ MILLIMETERS                   |                                                 | SCALE  /4             | SIZE         | DRAWING NU | MB E R        | REV. |
| (WHEN APPLICABLE)                        |                                                 | sht. 2 of 2           |              | 5          | 6572          | _    |