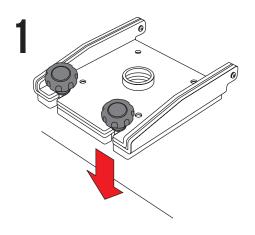

## **TOOLS NEEDED**

Place the hinge adapter onto the surface you are going to mount to.

Be sure that the hinge adapter is placed near the edge of the surface to allow for adaquate room to hinge back.

Mark the four bolt holes to drill, along with the center cable hole.

Remove the hinge adapter from the mounting surface.

Drill the four bolt holes using a 5/16" drill bit.

Using a 2" hole saw, cut a hole for the cables.

Place the hinge adapter onto the mounting surface. Make sure to lineup all the bolt holes.