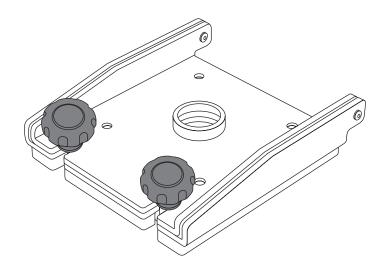

# PM-H7, PM-H8, PM-H10 INSTALLATION INSTRUCTIONS

## **PARTS INCLUDED**



## **TOOLS NEEDED**





Place the hinge adapter onto the surface you are going to mount to.



Be sure that the hinge adapter is placed near the edge of the surface to allow for adaquate room to hinge back.



Mark the four bolt holes to drill, along with the center cable hole.



Remove the hinge adapter from the mounting surface.



Drill the four bolt holes using a 5/16" drill bit.



Using a 2" hole saw, cut a hole for the cables.





Place the hinge adapter onto the mounting surface. Make sure to lineup all the bolt holes.





Loosen knobs and fold over.

Lift up the top hinge plate.

9



Insert the four 5/16-18 X 1" bolts through the underside of the top hinge adapter plate.

10

Using your own mounting