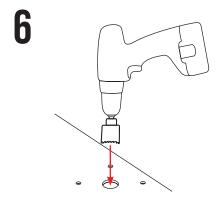

## **TOOLS NEEDED**

Place the hinge adapter onto the surface you are going to mount to.

Be sure that the hinge adapter is placed near the edge of the surface to allow for adaquate room to hinge back.

Mark the four bolt holes to drill, along with the center cable hole.