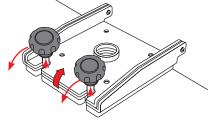

Loosen knobs and fold over.

Lift up the top hinge plate.

9

Insert the four 5/16-18 X 1" bolts through the underside of the top hinge adapter plate.

10

Using your own mounting bolts, insert them through the bottom mounting plate into the mounting surface.