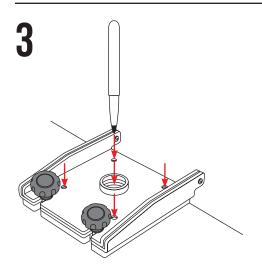

## **TOOLS NEEDED**

Place the hinge adapter onto the surface you are going to mount to.

Be sure that the hinge adapter is placed near the edge of the surface to allow for adaquate room to hinge back.

Mark the four bolt holes to drill, along with the center cable hole.

Remove the hinge adapter from the mounting surface.

Drill the four bolt holes using a 5/16" drill bit.

Using a 2" hole saw, cut a hole for the cables.

Place the hinge adapter onto the mounting surface. Make sure to lineup all the bolt holes.