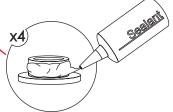

Place the foam gasket (included in your Seaview mount) and the Seaview mount onto the top hinge adapter plate.

Apply some marine adhesive sealant to the four nylon shoulder washers. Then put them on the four bolts securing the Seaview mount to the hinge adapter.