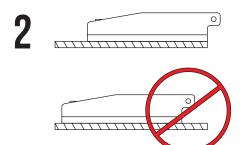

## **TOOLS NEEDED**

Place the hinge adapter onto the surface you are going to mount to.

Be sure that the hinge adapter is placed near the edge of the surface to allow for adaquate room to hinge back.

Mark the four bolt holes to drill, along with the center cable hole.