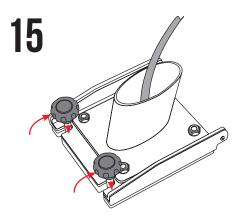

Thread on the four nuts to secure the Seaview mount.

Route the electronics cable through the hinge adapter and through the Seaview mount.

Note: The Seaview mount depicted in the image to the left will differ depending on your particular Seaview mount model.