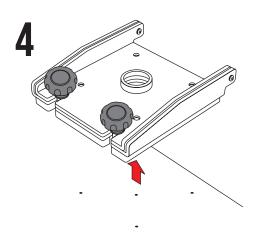

Remove the hinge adapter from the mounting surface.

Drill the four bolt holes using a 5/16" drill bit.

Using a 2" hole saw, cut a hole for the cables.

Place the hinge adapter onto the mounting surface. Make sure to lineup all the bolt holes.

Loosen knobs and fold over.

Lift up the top hinge plate.

9

Insert the four 5/16-18 X 1" bolts through the underside of the top hinge adapter plate.

10

Using your own mounting bolts, insert them through the bottom mounting plate into the mounting surface.