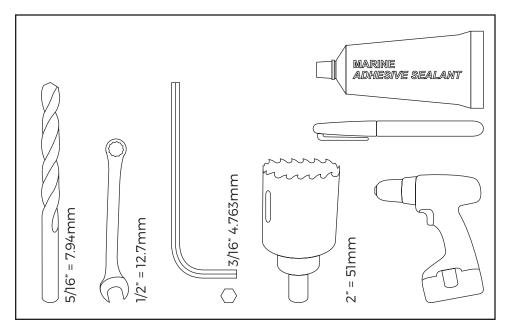

## **TOOLS NEEDED**

Place the hinge adapter onto the surface you are going to mount to.

Be sure that the hinge adapter is placed near the edge of the surface to allow for adaquate room to hinge back.

Mark the four bolt holes to drill, along with the center cable hole.