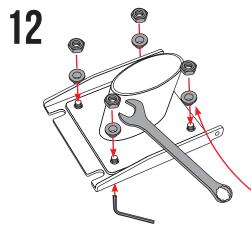

Place the foam gasket (included in your Seaview mount) and the Seaview mount onto the top hinge adapter plate.

Apply some marine adhesive sealant to the four nylon shoulder washers. Then put them on the four bolts securing the Seaview mount to the hinge adapter.

Thread on the four nuts to secure the Seaview mount.

Route the electronics cable through the hinge adapter and through the Seaview mount.

Note: The Seaview mount depicted in the image to the left will differ depending on your particular Seaview mount model.