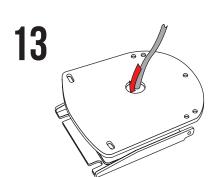

Thread on the four nuts to secure the Seaview mount.

Route the electronics cable through the hinge adapter and through the Seaview mount.

Note: The Seaview mount depicted in the image to the left will differ depending on your particular Seaview mount model.

Close the hinge adapter.

Fold the knobs back over and tighten to secure the two plates of the hinge adapter.