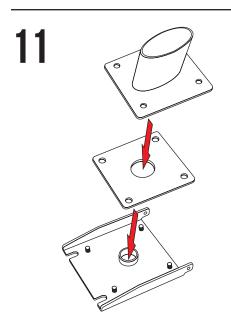

Loosen knobs and fold over.

Lift up the top hinge plate.

9

Insert the four 5/16-18 X 1" bolts through the underside of the top hinge adapter plate.

10

Using your own mounting bolts, insert them through the bottom mounting plate into the mounting surface.

Place the foam gasket (included in your Seaview mount) and the Seaview mount onto the top hinge adapter plate.

Apply some marine adhesive sealant to the four nylon shoulder washers. Then put them on the four bolts securing the Seaview mount to the hinge adapter.