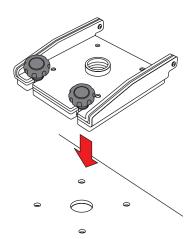

Remove the hinge adapter from the mounting surface.

Drill the four bolt holes using a 5/16" drill bit.

Using a 2" hole saw, cut a hole for the cables.

Place the hinge adapter onto the mounting surface. Make sure to lineup all the bolt holes.