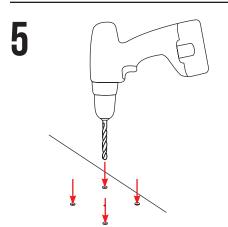

Remove the hinge adapter from the mounting surface.

Drill the four bolt holes using a 5/16" drill bit.

Using a 2" hole saw, cut a hole for the cables.

Place the hinge adapter onto the mounting surface. Make sure to lineup all the bolt holes.