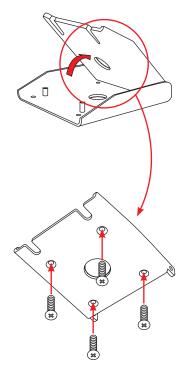

Loosen knobs and fold over.

Lift up the top hinge plate.

9

Insert the four 5/16-18 X 1" bolts through the underside of the top hinge adapter plate.

10

Using your own mounting bolts, insert them through the bottom mounting plate into the mounting surface.