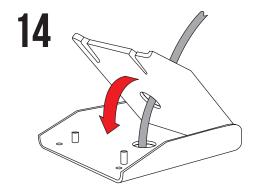

Close the hinge adapter.

Fold the knobs back over and tighten to secure the two plates of the hinge adapter.