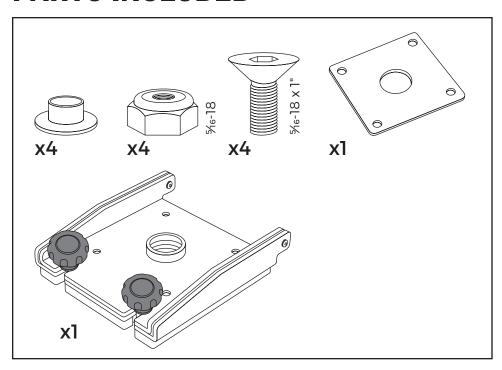

# PM-H7, PM-H8, PM-H10 INSTALLATION INSTRUCTIONS

## **PARTS INCLUDED**



## **TOOLS NEEDED**





Place the hinge adapter onto the surface you are going to mount to.



Be sure that the hinge adapter is placed near the edge of the surface to allow for adaquate room to hinge back.



Mark the four bolt holes to drill, along with the center cable hole.



Remove the hinge adapter from the mounting surface.



Drill the four bolt holes using a 5/16" drill bit.



Using a 2" hole saw, cut a hole for the cables.





Place the hinge adapter onto the mounting surface. Make sure to lineup all the bolt holes.





Loosen knobs and fold over.

Lift up the top hinge plate.

9



Insert the four 5/16-18 X 1" bolts through the underside of the top hinge adapter plate.

10

Using your own mounting bolts, insert them through the bottom mounting plate into the mounting surf