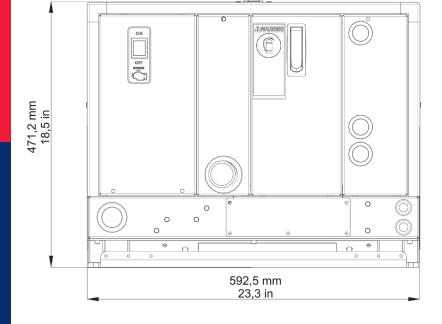

## Output power 3,5 kW single-phase

|                           |                                                                                                                                                                                                                                                                                                                                                                              | //                                                                                                                                                                                                                                                                                                                                                                                  |
|---------------------------|------------------------------------------------------------------------------------------------------------------------------------------------------------------------------------------------------------------------------------------------------------------------------------------------------------------------------------------------------------------------------|-------------------------------------------------------------------------------------------------------------------------------------------------------------------------------------------------------------------------------------------------------------------------------------------------------------------------------------------------------------------------------------|
| Description               | <ul><li>Marine power generator</li><li>With inverter</li></ul>                                                                                                                                                                                                                                                                                                               | <ul><li>Diesel engine 3000 rpm</li><li>Silenced version</li></ul>                                                                                                                                                                                                                                                                                                                   |
| AC generator - 60Hz       | <ul> <li>Type: Permanent magnet (PMG)</li> <li>Cooling: Air/water (Intercooler W/A)</li> <li>Continuous power: 3,5 kW</li> <li>Voltage (V): 120 - 240</li> <li>Amps: 26,6 - 13,3</li> </ul>                                                                                                                                                                                  | <ul> <li>Power factor: cos φ 1</li> <li>Voltage stability: ±1%</li> <li>Frequency stability: ±1%</li> <li>Battery charging output (A-V): 10 - 12</li> <li>Units of the same model can operate in parallel</li> </ul>                                                                                                                                                                |
| Diesel Engine<br>3000 rpm | <ul> <li>Type: Yanmar L70W - 1 cyl 6,1 hp (4,5 kWm) 320 cc - 19,5 cid</li> <li>Starting system: electric (12Vdc)</li> <li>Fuel consumption @ 100%: 1,3 lt/h - 0,3 gal/h</li> <li>Easy access in case of maintenance of feeding system, lubrication system, sea/water pump and air filter</li> </ul>                                                                          | <ul> <li>Double vibration damping system</li> <li>Oil filter and fuel filter easy to replace</li> <li>Oil drain pump provided</li> <li>Safety stop in case of low oil pressure</li> <li>Safety stop in case high engine temperature or exhaust gas temperature</li> </ul>                                                                                                           |
| Standard Features         | • Controller with digital display for full<br>monitoring of generator parameters: manual<br>start, Vac voltage, frequency Hz, engine rpm,<br>hourmeter, genset battery voltage, engine<br>oil pressure, low oil pressure alarm, engine<br>temperature, engine pre-heating, high engine                                                                                       | temperature warning and shutdown alarm,<br>high alternator temperature warning and<br>shutdown alarm, alarms history, maintenance<br>warning + 10 mt connection cable<br>• Emergency stop button<br>• Thermal protection                                                                                                                                                            |
| Accessories<br>on request | <ul> <li>Siphon break</li> <li>Filter kit</li> <li>Exhaust kit</li> </ul>                                                                                                                                                                                                                                                                                                    | <ul> <li>Separator and exhaust advice</li> <li>Insulated two poles kit</li> </ul>                                                                                                                                                                                                                                                                                                   |
| Noise level               | • 54 dBA @ 7mt - 23 ft                                                                                                                                                                                                                                                                                                                                                       |                                                                                                                                                                                                                                                                                                                                                                                     |
| Other features            | <ul> <li>Insulation Class: H</li> <li>Ambient temperature: 40 °C - 104 °F (*)</li> <li>Altitude: 1000 mt - 3281 ft (*)</li> <li>Mechanical Protection: IP 23</li> <li>Dimensions (L x W x H): 592,5 x 446,1 x 471,2 mm 23,3 x 17,6 x 18,5 in</li> <li>Dry weight: 96 kg - 212 lb</li> <li>Max. inclination: 30°</li> <li>Water pump flow: 20 lt/min - 5,3 gal/min</li> </ul> | <ul> <li>Cooling system: intercooler system heat<br/>exchanger (sea water/air) that provides the<br/>optimal temperature for the best performance<br/>and reliability of the gensets despite the on<br/>board allocation and the roomtemperature.</li> <li>Soundproof cabin made of extremely light<br/>marine aluminum with very high resistance to<br/>external agents</li> </ul> |
|                           |                                                                                                                                                                                                                                                                                                                                                                              | 0500                                                                                                                                                                                                                                                                                                                                                                                |
|                           | (*) - For altitude and temperature values other than those available power.                                                                                                                                                                                                                                                                                                  | listed above, please consult the manufacturer to verify the                                                                                                                                                                                                                                                                                                                         |