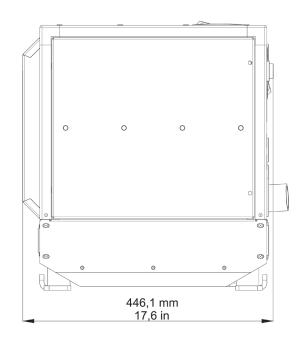

## Output power 3,5 kW single-phase

|                           |                                                                                                                                                                                                                                                                                                                                                                              | //                                                                                                                                                                                                                                                                                                                                                                                  |
|---------------------------|------------------------------------------------------------------------------------------------------------------------------------------------------------------------------------------------------------------------------------------------------------------------------------------------------------------------------------------------------------------------------|-------------------------------------------------------------------------------------------------------------------------------------------------------------------------------------------------------------------------------------------------------------------------------------------------------------------------------------------------------------------------------------|
| Description               | <ul><li>Marine power generator</li><li>With inverter</li></ul>                                                                                                                                                                                                                                                                                                               | <ul><li>Diesel engine 3000 rpm</li><li>Silenced version</li></ul>                                                                                                                                                                                                                                                                                                                   |
| AC generator - 60Hz       | <ul> <li>Type: Permanent magnet (PMG)</li> <li>Cooling: Air/water (Intercooler W/A)</li> <li>Continuous power: 3,5 kW</li> <li>Voltage (V): 120 - 240</li> <li>Amps: 26,6 - 13,3</li> </ul>                                                                                                                                                                                  | <ul> <li>Power factor: cos φ 1</li> <li>Voltage stability: ±1%</li> <li>Frequency stability: ±1%</li> <li>Battery charging output (A-V): 10 - 12</li> <li>Units of the same model can operate in parallel</li> </ul>                                                                                                                                                                |
| Diesel Engine<br>3000 rpm | <ul> <li>Type: Yanmar L70W - 1 cyl 6,1 hp (4,5 kWm) 320 cc - 19,5 cid</li> <li>Starting system: electric (12Vdc)</li> <li>Fuel consumption @ 100%: 1,3 lt/h - 0,3 gal/h</li> <li>Easy access in case of maintenance of feeding system, lubrication system, sea/water pump and air filter</li> </ul>                                                                          | <ul> <li>Double vibration damping system</li> <li>Oil filter and fuel filter easy to replace</li> <li>Oil drain pump provided</li> <li>Safety stop in case of low oil pressure</li> <li>Safety stop in case high engine temperature or exhaust gas temperature</li> </ul>                                                                                                           |
| Standard Features         | • Controller with digital display for full<br>monitoring of generator parameters: manual<br>start, Vac voltage, frequency Hz, engine rpm,<br>hourmeter, genset battery voltage, engine<br>oil pressure, low oil pressure alarm, engine<br>temperature, engine pre-heating, high engine                                                                                       | temperature warning and shutdown alarm,<br>high alternator temperature warning and<br>shutdown alarm, alarms history, maintenance<br>warning + 10 mt connection cable<br>• Emergency stop button<br>• Thermal protection                                                                                                                                                            |
| Accessories<br>on request | <ul> <li>Siphon break</li> <li>Filter kit</li> <li>Exhaust kit</li> </ul>                                                                                                                                                                                                                                                                                                    | <ul> <li>Separator and exhaust advice</li> <li>Insulated two poles kit</li> </ul>                                                                                                                                                                                                                                                                                                   |
| Noise level               | • 54 dBA @ 7mt - 23 ft                                                                                                                                                                                                                                                                                                                                                       |                                                                                                                                                                                                                                                                                                                                                                                     |
| Other features            | <ul> <li>Insulation Class: H</li> <li>Ambient temperature: 40 °C - 104 °F (*)</li> <li>Altitude: 1000 mt - 3281 ft (*)</li> <li>Mechanical Protection: IP 23</li> <li>Dimensions (L x W x H): 592,5 x 446,1 x 471,2 mm 23,3 x 17,6 x 18,5 in</li> <li>Dry weight: 96 kg - 212 lb</li> <li>Max. inclination: 30°</li> <li>Water pump flow: 20 lt/min - 5,3 gal/min</li> </ul> | <ul> <li>Cooling system: intercooler system heat<br/>exchanger (sea water/air) that provides the<br/>optimal temperature for the best performance<br/>and reliability of the gensets despite the on<br/>board allocation and the roomtemperature.</li> <li>Soundproof cabin made of extremely light<br/>marine aluminum with very high resistance to<br/>external agents</li> </ul> |
|                           |                                                                                                                                                                                                                                                                                                                                                                              | 0500                                                                                                                                                                                                                                                                                                                                                                                |
|                           | (*) - For altitude and temperature values other than those available power.                                                                                                                                                                                                                                                                                                  | listed above, please consult the manufacturer to verify the                                                                                                                                                                                                                                                                                                                         |