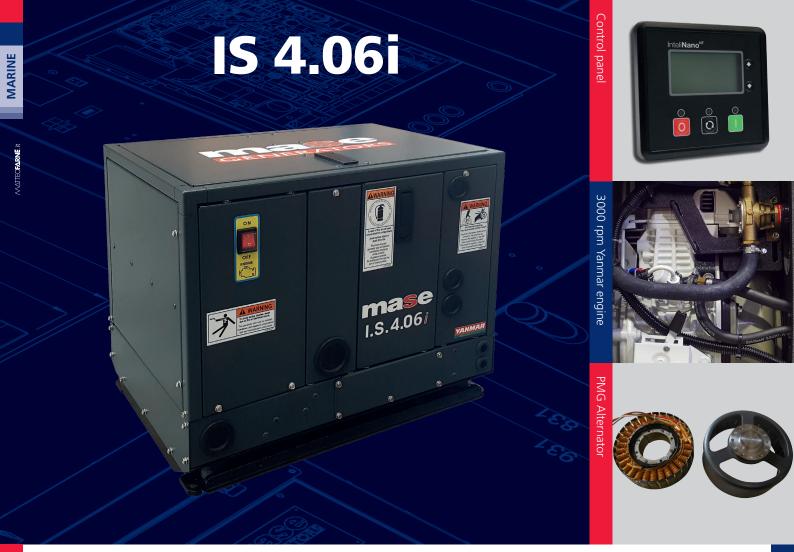

## IS 4.06i

CE

## Output power 3,5 kW single-phase

|                           |                                                                                                                                                                                                                                                                                                                                                                              | //                                                                                                                                                                                                                                                                                                                                                                                  |
|---------------------------|------------------------------------------------------------------------------------------------------------------------------------------------------------------------------------------------------------------------------------------------------------------------------------------------------------------------------------------------------------------------------|-------------------------------------------------------------------------------------------------------------------------------------------------------------------------------------------------------------------------------------------------------------------------------------------------------------------------------------------------------------------------------------|
| Description               | <ul><li>Marine power generator</li><li>With inverter</li></ul>                                                                                                                                                                                                                                                                                                               | <ul><li>Diesel engine 3000 rpm</li><li>Silenced version</li></ul>                                                                                                                                                                                                                                                                                                                   |
| AC generator - 60Hz       | <ul> <li>Type: Permanent magnet (PMG)</li> <li>Cooling: Air/water (Intercooler W/A)</li> <li>Continuous power: 3,5 kW</li> <li>Voltage (V): 120 - 240</li> <li>Amps: 26,6 - 13,3</li> </ul>                                                                                                                                                                                  | <ul> <li>Power factor: cos φ 1</li> <li>Voltage stability: ±1%</li> <li>Frequency stability: ±1%</li> <li>Battery charging output (A-V): 10 - 12</li> <li>Units of the same model can operate in parallel</li> </ul>                                                                                                                                                                |
| Diesel Engine<br>3000 rpm | <ul> <li>Type: Yanmar L70W - 1 cyl 6,1 hp (4,5 kWm) 320 cc - 19,5 cid</li> <li>Starting system: electric (12Vdc)</li> <li>Fuel consumption @ 100%: 1,3 lt/h - 0,3 gal/h</li> <li>Easy access in case of maintenance of feeding system, lubrication system, sea/water pump and air filter</li> </ul>                                                                          | <ul> <li>Double vibration damping system</li> <li>Oil filter and fuel filter easy to replace</li> <li>Oil drain pump provided</li> <li>Safety stop in case of low oil pressure</li> <li>Safety stop in case high engine temperature or exhaust gas temperature</li> </ul>                                                                                                           |
| Standard Features         | • Controller with digital display for full<br>monitoring of generator parameters: manual<br>start, Vac voltage, frequency Hz, engine rpm,<br>hourmeter, genset battery voltage, engine<br>oil pressure, low oil pressure alarm, engine<br>temperature, engine pre-heating, high engine                                                                                       | temperature warning and shutdown alarm,<br>high alternator temperature warning and<br>shutdown alarm, alarms history, maintenance<br>warning + 10 mt connection cable<br>• Emergency stop button<br>• Thermal protection                                                                                                                                                            |
| Accessories<br>on request | <ul> <li>Siphon break</li> <li>Filter kit</li> <li>Exhaust kit</li> </ul>                                                                                                                                                                                                                                                                                                    | <ul> <li>Separator and exhaust advice</li> <li>Insulated two poles kit</li> </ul>                                                                                                                                                                                                                                                                                                   |
| Noise level               | • 54 dBA @ 7mt - 23 ft                                                                                                                                                                                                                                                                                                                                                       |                                                                                                                                                                                                                                                                                                                                                                                     |
| Other features            | <ul> <li>Insulation Class: H</li> <li>Ambient temperature: 40 °C - 104 °F (*)</li> <li>Altitude: 1000 mt - 3281 ft (*)</li> <li>Mechanical Protection: IP 23</li> <li>Dimensions (L x W x H): 592,5 x 446,1 x 471,2 mm 23,3 x 17,6 x 18,5 in</li> <li>Dry weight: 96 kg - 212 lb</li> <li>Max. inclination: 30°</li> <li>Water pump flow: 20 lt/min - 5,3 gal/min</li> </ul> | <ul> <li>Cooling system: intercooler system heat<br/>exchanger (sea water/air) that provides the<br/>optimal temperature for the best performance<br/>and reliability of the gensets despite the on<br/>board allocation and the roomtemperature.</li> <li>Soundproof cabin made of extremely light<br/>marine aluminum with very high resistance to<br/>external agents</li> </ul> |
|                           |                                                                                                                                                                                                                                                                                                                                                                              | 0500                                                                                                                                                                                                                                                                                                                                                                                |
|                           | (*) - For altitude and temperature values other than those available power.                                                                                                                                                                                                                                                                                                  | listed above, please consult the manufacturer to verify the                                                                                                                                                                                                                                                                                                                         |