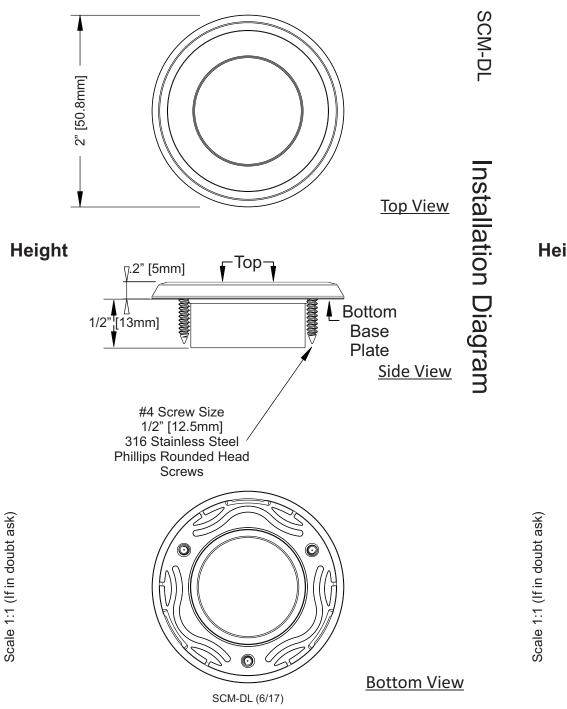

## Installation Instruction:

Drill 1-1/4" hole

Mount the retainer ring with the three screws provided Connect the wiring

Put a 1/8" size ball of silicone sealant over each screw head Gently push the light housing onto the retaining ring and rotate it until it drops into place

## Installation Instruction:

Drill 1-1/4" hole Mount the retainer ring with the three screws provided Connect the wiring Put a 1/8" size ball of silicone sealant over each screw head Gently push the light housing onto the retaining ring and rotate it until it drops into place Push more firmly to seat the light into the retainer.

#### **WARNING!** Do Not Use <u>ACETONE</u> For Cleaning. Use Alcohol and Soft Cloth.

2" [50.8mm] Top View Height -Тор-<sub>∏</sub>.2" [5mm] Bottom 1/2"<sup>[</sup>[13mm] Base Plate Side View #4 Screw Size 1/2" [12.5mm] 316 Stainless Steel Phillips Rounded Head Screws C