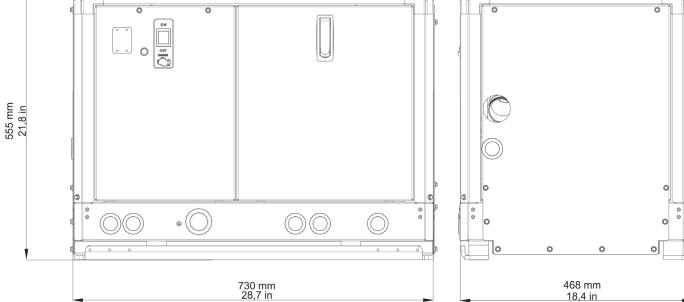

## Output power 10,5 kW single-phase

| Description                     | <ul><li>Marine power generator</li><li>Variable speed Diesel engine</li></ul>                                                                                                                                                                                                                                                                                          | <ul><li>Silenced version</li><li>Dual voltage range</li></ul>                                                                                                                                                                                                                                                                                                                      |
|---------------------------------|------------------------------------------------------------------------------------------------------------------------------------------------------------------------------------------------------------------------------------------------------------------------------------------------------------------------------------------------------------------------|------------------------------------------------------------------------------------------------------------------------------------------------------------------------------------------------------------------------------------------------------------------------------------------------------------------------------------------------------------------------------------|
| AC generator<br>50/60Hz         | <ul> <li>Type: Permanent magnet (PMG)</li> <li>Cooling: Air/water (Intercooler W/A)</li> <li>Continuous power: 10,5 kW</li> <li>Dual voltage: 120V and 240V</li> </ul>                                                                                                                                                                                                 | <ul> <li>Power factor: cos φ 1</li> <li>Voltage stability: ±1%</li> <li>Frequency stability: ±1%</li> </ul>                                                                                                                                                                                                                                                                        |
| Variable speed<br>Diesel engine | <ul> <li>Type: Kubota D722 - 3 cyl 16,6 hp (12,3 kWm) - 719 cc - 43,9 cid</li> <li>Starting system: electric (12Vdc)</li> <li>Easy access in case of maintenance of feeding system, lubrication system, sea/water pump and air filter</li> </ul>                                                                                                                       | <ul> <li>Safety stop in case of low oil pressure</li> <li>Safety stop in case high engine temperature or<br/>exhaust gas temperature</li> <li>Oil filter and fuel filter easy to replace</li> <li>Quick access to seawater pump</li> </ul>                                                                                                                                         |
| Standard Features               | • Controller with digital display for full<br>monitoring of generator parameters: manual<br>start, Vac voltage, frequency Hz, engine rpm,<br>hourmeter, genset battery voltage, engine<br>oil pressure, low oil pressure alarm, engine<br>temperature, engine pre-heating, high engine                                                                                 | temperature warning and shutdown alarm,<br>high alternator temperature warning and<br>shutdown alarm, alarms history, maintenance<br>warning + 10 mt connection cable<br>• Emergency stop button<br>• Thermal protection                                                                                                                                                           |
| Accessories<br>on request       | <ul> <li>Siphon break</li> <li>Filter kit</li> <li>Exhaust kit</li> <li>Separator and exhaust advice</li> </ul>                                                                                                                                                                                                                                                        | <ul> <li>Remote START/STOP panel (20 mt cable)</li> <li>Remote start panel with display (20 mt cable)</li> <li>Insulated two poles kit</li> </ul>                                                                                                                                                                                                                                  |
| Noise level                     | • 54 dBA @ 7mt - 23 ft                                                                                                                                                                                                                                                                                                                                                 |                                                                                                                                                                                                                                                                                                                                                                                    |
| Other features                  | <ul> <li>Insulation Class: H</li> <li>Ambient temperature: 40 °C - 104 °F (*)</li> <li>Altitude: 1000 mt - 3281 ft (*)</li> <li>Mechanical Protection: IP 23</li> <li>Dimensions (L x W x H): 730 x 468 x 555 - 28,7 x 18,4 x 21,8 in</li> <li>Dry weight: 183 kg - 403 lb</li> <li>Max. inclination: 30°</li> <li>Water pump flow: 22 lt/min - 5,8 gal/min</li> </ul> | <ul> <li>Cooling system: intercooler system heat<br/>exchanger (sea water/air) that provides the<br/>optimal temperature for the best performance<br/>and reliability of the gensets despite the on<br/>board allocation and the roomtemperature</li> <li>Soundproof cabin made of extremely light<br/>marine aluminum with very high resistance to<br/>external agents</li> </ul> |
|                                 |                                                                                                                                                                                                                                                                                                                                                                        |                                                                                                                                                                                                                                                                                                                                                                                    |
|                                 |                                                                                                                                                                                                                                                                                                                                                                        | 969<br>1499                                                                                                                                                                                                                                                                                                                                                                        |
|                                 | (*) - For altitude and temperature values other than those li<br>available power.                                                                                                                                                                                                                                                                                      |                                                                                                                                                                                                                                                                                                                                                                                    |
| $\times$                        | We reserve the right to change data, images and drawings without notice.                                                                                                                                                                                                                                                                                               |                                                                                                                                                                                                                                                                                                                                                                                    |