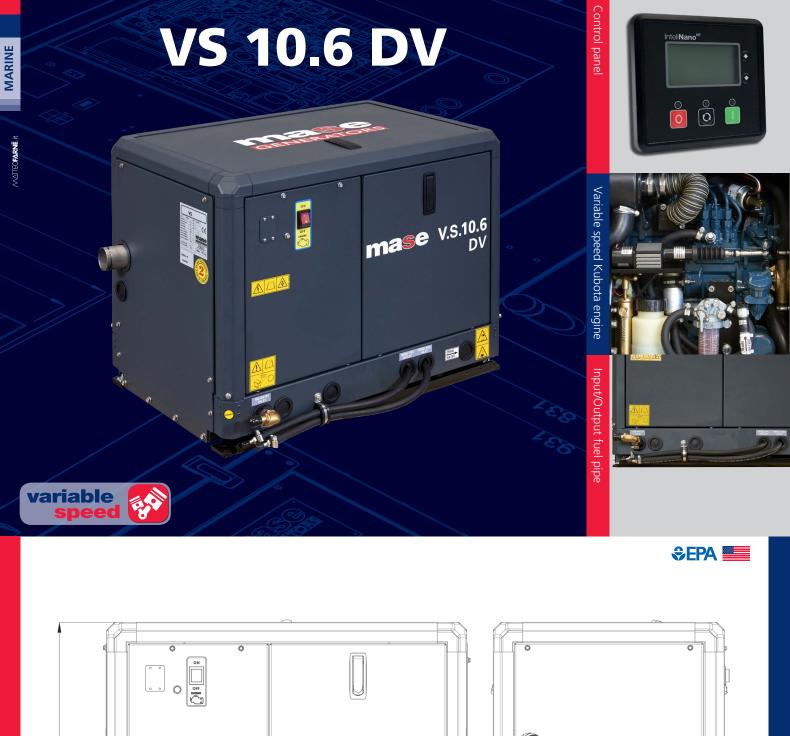

## VS 10.6 DV

CE

 $\overline{\mathbf{c}}$ 

## Output power 10,5 kW single-phase

| Description                     | <ul><li>Marine power generator</li><li>Variable speed Diesel engine</li></ul>                                                                                                                                                                                                                                                                                          | <ul><li>Silenced version</li><li>Dual voltage range</li></ul>                                                                                                                                                                                                                                                                                                                      |
|---------------------------------|------------------------------------------------------------------------------------------------------------------------------------------------------------------------------------------------------------------------------------------------------------------------------------------------------------------------------------------------------------------------|------------------------------------------------------------------------------------------------------------------------------------------------------------------------------------------------------------------------------------------------------------------------------------------------------------------------------------------------------------------------------------|
| AC generator<br>50/60Hz         | <ul> <li>Type: Permanent magnet (PMG)</li> <li>Cooling: Air/water (Intercooler W/A)</li> <li>Continuous power: 10,5 kW</li> <li>Dual voltage: 120V and 240V</li> </ul>                                                                                                                                                                                                 | <ul> <li>Power factor: cos φ 1</li> <li>Voltage stability: ±1%</li> <li>Frequency stability: ±1%</li> </ul>                                                                                                                                                                                                                                                                        |
| Variable speed<br>Diesel engine | <ul> <li>Type: Kubota D722 - 3 cyl 16,6 hp (12,3 kWm) - 719 cc - 43,9 cid</li> <li>Starting system: electric (12Vdc)</li> <li>Easy access in case of maintenance of feeding system, lubrication system, sea/water pump and air filter</li> </ul>                                                                                                                       | <ul> <li>Safety stop in case of low oil pressure</li> <li>Safety stop in case high engine temperature or<br/>exhaust gas temperature</li> <li>Oil filter and fuel filter easy to replace</li> <li>Quick access to seawater pump</li> </ul>                                                                                                                                         |
| Standard Features               | • Controller with digital display for full<br>monitoring of generator parameters: manual<br>start, Vac voltage, frequency Hz, engine rpm,<br>hourmeter, genset battery voltage, engine<br>oil pressure, low oil pressure alarm, engine<br>temperature, engine pre-heating, high engine                                                                                 | temperature warning and shutdown alarm,<br>high alternator temperature warning and<br>shutdown alarm, alarms history, maintenance<br>warning + 10 mt connection cable<br>• Emergency stop button<br>• Thermal protection                                                                                                                                                           |
| Accessories<br>on request       | <ul> <li>Siphon break</li> <li>Filter kit</li> <li>Exhaust kit</li> <li>Separator and exhaust advice</li> </ul>                                                                                                                                                                                                                                                        | <ul> <li>Remote START/STOP panel (20 mt cable)</li> <li>Remote start panel with display (20 mt cable)</li> <li>Insulated two poles kit</li> </ul>                                                                                                                                                                                                                                  |
| Noise level                     | • 54 dBA @ 7mt - 23 ft                                                                                                                                                                                                                                                                                                                                                 |                                                                                                                                                                                                                                                                                                                                                                                    |
| Other features                  | <ul> <li>Insulation Class: H</li> <li>Ambient temperature: 40 °C - 104 °F (*)</li> <li>Altitude: 1000 mt - 3281 ft (*)</li> <li>Mechanical Protection: IP 23</li> <li>Dimensions (L x W x H): 730 x 468 x 555 - 28,7 x 18,4 x 21,8 in</li> <li>Dry weight: 183 kg - 403 lb</li> <li>Max. inclination: 30°</li> <li>Water pump flow: 22 lt/min - 5,8 gal/min</li> </ul> | <ul> <li>Cooling system: intercooler system heat<br/>exchanger (sea water/air) that provides the<br/>optimal temperature for the best performance<br/>and reliability of the gensets despite the on<br/>board allocation and the roomtemperature</li> <li>Soundproof cabin made of extremely light<br/>marine aluminum with very high resistance to<br/>external agents</li> </ul> |
|                                 |                                                                                                                                                                                                                                                                                                                                                                        |                                                                                                                                                                                                                                                                                                                                                                                    |
|                                 |                                                                                                                                                                                                                                                                                                                                                                        | 969<br>1499                                                                                                                                                                                                                                                                                                                                                                        |
|                                 | (*) - For altitude and temperature values other than those li<br>available power.                                                                                                                                                                                                                                                                                      |                                                                                                                                                                                                                                                                                                                                                                                    |
| $\times$                        | We reserve the right to change data, images and drawings without notice.                                                                                                                                                                                                                                                                                               |                                                                                                                                                                                                                                                                                                                                                                                    |