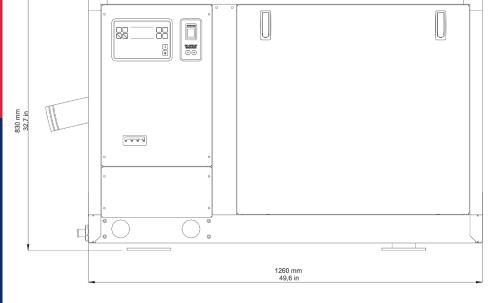

## Output power 30 kW single-phase

| Description               | <ul><li>Marine power generator</li><li>Diesel engine 1800 rpm</li></ul>                                                                                                                                                                                                                                                                                                                                                                                                                                                 | Silenced version                                                                                                                                                                                                                                                                                                                                                                                                                                                                                                                       |
|---------------------------|-------------------------------------------------------------------------------------------------------------------------------------------------------------------------------------------------------------------------------------------------------------------------------------------------------------------------------------------------------------------------------------------------------------------------------------------------------------------------------------------------------------------------|----------------------------------------------------------------------------------------------------------------------------------------------------------------------------------------------------------------------------------------------------------------------------------------------------------------------------------------------------------------------------------------------------------------------------------------------------------------------------------------------------------------------------------------|
| AC generator - 60Hz       | <ul> <li>Type: synchronous, 4 poles, self-excited,<br/>brushless, with AVR</li> <li>Cooling: Air/water (Intercooler W/A)</li> <li>Max. power: 30 kW</li> </ul>                                                                                                                                                                                                                                                                                                                                                          | <ul> <li>Voltage (V): 120 - 240</li> <li>Power factor: cos φ 1</li> <li>Voltage stability: ±2%</li> <li>Frequency stability: ±5%</li> </ul>                                                                                                                                                                                                                                                                                                                                                                                            |
| Diesel Engine<br>1800 rpm |                                                                                                                                                                                                                                                                                                                                                                                                                                                                                                                         | <ul> <li>Safety stop in case of low oil pressure</li> <li>Safety stop in case high water temperature and<br/>high exhaust gas temperature</li> <li>Oil filter and fuel filter easy to replace</li> <li>Quick access to seawater pump</li> <li>Double vibration damping system</li> <li>Oil extraction pump</li> </ul>                                                                                                                                                                                                                  |
| Standard Features         | • Controller with digital display for full<br>monitoring of generator parameters: manual<br>start, Vac voltage, frequency Hz, power,<br>amperage, engine rpm, hourmeter, genset<br>battery voltage, engine oil pressure, low<br>oil pressure alarm, engine temperature,<br>engine pre-heating, high engine temperature<br>warning and shutdown alarm, high alternator<br>temperature warning and shutdown alarm,<br>alternator battery charger failure alarm, inverter<br>failure alarm, protection alarm for Overload, | <ul> <li>short circuit, high and low voltage, high and<br/>low frequency, high and low rpm, alarms<br/>history, maintenance warning</li> <li>Other features: direct ECU communication via<br/>CAN line, possibility to disable all protections<br/>(emergency mode operation), automatic<br/>start for low battery voltage level, possibility<br/>for a Start/Stop remote switch (AUT mode),<br/>possibility to have multiple remote devices</li> <li>Emergency stop button</li> <li>Thermal and magneto-thermal protection</li> </ul> |
| Accessories<br>on request |                                                                                                                                                                                                                                                                                                                                                                                                                                                                                                                         | <ul> <li>Remote START/STOP panel (20 mt cable)</li> <li>Remote start panel with display (20 mt cable)</li> <li>Insulated two poles kit</li> </ul>                                                                                                                                                                                                                                                                                                                                                                                      |
| Noise level               | • 54 dBA @ 7mt - 23 ft                                                                                                                                                                                                                                                                                                                                                                                                                                                                                                  |                                                                                                                                                                                                                                                                                                                                                                                                                                                                                                                                        |
| Other features            | <ul> <li>Insulation Class: H</li> <li>Ambient temperature: 40 °C - 104 °F (*)</li> <li>Altitude: 1000 mt - 3281 ft (*)</li> <li>Mechanical Protection: IP 23</li> <li>Dimensions (L x W x H): 1260 x 640 x 830 mm - 49,6 x 25,2 x 32,7 in</li> <li>Dry weight: 630 kg - 1389 lb</li> <li>Max. inclination: 30°</li> </ul>                                                                                                                                                                                               | <ul> <li>Water pump flow: 40 lt/min - 10,6 gal/min</li> <li>Cooling system: cupronickel exchanger (heat exchange between coolant liquid and sea water)</li> <li>Soundproof cabin made of extremely light marine aluminum with very high resistance to external agents</li> </ul>                                                                                                                                                                                                                                                       |
|                           |                                                                                                                                                                                                                                                                                                                                                                                                                                                                                                                         | 969<br>1199                                                                                                                                                                                                                                                                                                                                                                                                                                                                                                                            |
|                           | (*) - For altitude and temperature values other than those listed above, please consult the manufacturer to verify the available power.                                                                                                                                                                                                                                                                                                                                                                                 |                                                                                                                                                                                                                                                                                                                                                                                                                                                                                                                                        |
| $\times$                  | We reserve the right to change data, images and drawing For more information, you may contact your local deale                                                                                                                                                                                                                                                                                                                                                                                                          |                                                                                                                                                                                                                                                                                                                                                                                                                                                                                                                                        |