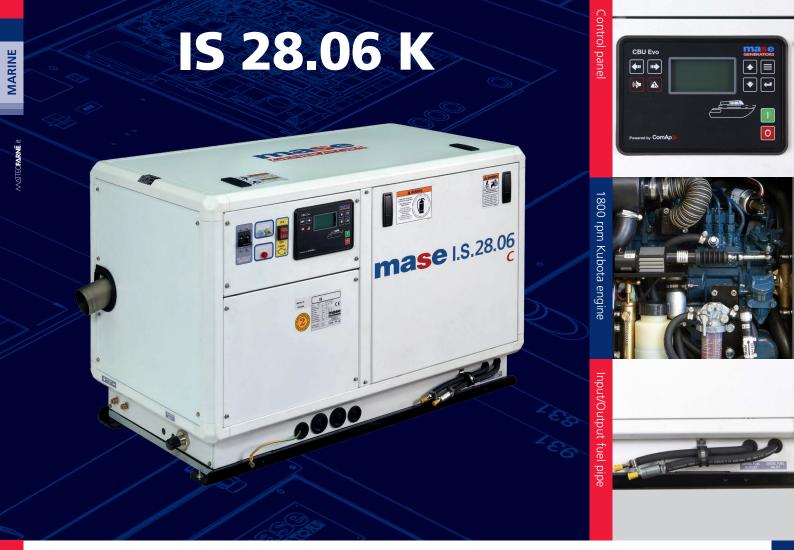

## IS 28.06 K

CE

 $\langle$ 

## Output power 30 kW single-phase

| Description               | <ul><li>Marine power generator</li><li>Diesel engine 1800 rpm</li></ul>                                                                                                                                                                                                                                                                                                                                                                                                                                                 | Silenced version                                                                                                                                                                                                                                                                                                                                                                                                                                                                                                                       |
|---------------------------|-------------------------------------------------------------------------------------------------------------------------------------------------------------------------------------------------------------------------------------------------------------------------------------------------------------------------------------------------------------------------------------------------------------------------------------------------------------------------------------------------------------------------|----------------------------------------------------------------------------------------------------------------------------------------------------------------------------------------------------------------------------------------------------------------------------------------------------------------------------------------------------------------------------------------------------------------------------------------------------------------------------------------------------------------------------------------|
| AC generator - 60Hz       | <ul> <li>Type: synchronous, 4 poles, self-excited,<br/>brushless, with AVR</li> <li>Cooling: Air/water (Intercooler W/A)</li> <li>Max. power: 30 kW</li> </ul>                                                                                                                                                                                                                                                                                                                                                          | <ul> <li>Voltage (V): 120 - 240</li> <li>Power factor: cos φ 1</li> <li>Voltage stability: ±2%</li> <li>Frequency stability: ±5%</li> </ul>                                                                                                                                                                                                                                                                                                                                                                                            |
| Diesel Engine<br>1800 rpm |                                                                                                                                                                                                                                                                                                                                                                                                                                                                                                                         | <ul> <li>Safety stop in case of low oil pressure</li> <li>Safety stop in case high water temperature and<br/>high exhaust gas temperature</li> <li>Oil filter and fuel filter easy to replace</li> <li>Quick access to seawater pump</li> <li>Double vibration damping system</li> <li>Oil extraction pump</li> </ul>                                                                                                                                                                                                                  |
| Standard Features         | • Controller with digital display for full<br>monitoring of generator parameters: manual<br>start, Vac voltage, frequency Hz, power,<br>amperage, engine rpm, hourmeter, genset<br>battery voltage, engine oil pressure, low<br>oil pressure alarm, engine temperature,<br>engine pre-heating, high engine temperature<br>warning and shutdown alarm, high alternator<br>temperature warning and shutdown alarm,<br>alternator battery charger failure alarm, inverter<br>failure alarm, protection alarm for Overload, | <ul> <li>short circuit, high and low voltage, high and<br/>low frequency, high and low rpm, alarms<br/>history, maintenance warning</li> <li>Other features: direct ECU communication via<br/>CAN line, possibility to disable all protections<br/>(emergency mode operation), automatic<br/>start for low battery voltage level, possibility<br/>for a Start/Stop remote switch (AUT mode),<br/>possibility to have multiple remote devices</li> <li>Emergency stop button</li> <li>Thermal and magneto-thermal protection</li> </ul> |
| Accessories<br>on request |                                                                                                                                                                                                                                                                                                                                                                                                                                                                                                                         | <ul> <li>Remote START/STOP panel (20 mt cable)</li> <li>Remote start panel with display (20 mt cable)</li> <li>Insulated two poles kit</li> </ul>                                                                                                                                                                                                                                                                                                                                                                                      |
| Noise level               | • 54 dBA @ 7mt - 23 ft                                                                                                                                                                                                                                                                                                                                                                                                                                                                                                  |                                                                                                                                                                                                                                                                                                                                                                                                                                                                                                                                        |
| Other features            | <ul> <li>Insulation Class: H</li> <li>Ambient temperature: 40 °C - 104 °F (*)</li> <li>Altitude: 1000 mt - 3281 ft (*)</li> <li>Mechanical Protection: IP 23</li> <li>Dimensions (L x W x H): 1260 x 640 x 830 mm - 49,6 x 25,2 x 32,7 in</li> <li>Dry weight: 630 kg - 1389 lb</li> <li>Max. inclination: 30°</li> </ul>                                                                                                                                                                                               | <ul> <li>Water pump flow: 40 lt/min - 10,6 gal/min</li> <li>Cooling system: cupronickel exchanger (heat exchange between coolant liquid and sea water)</li> <li>Soundproof cabin made of extremely light marine aluminum with very high resistance to external agents</li> </ul>                                                                                                                                                                                                                                                       |
|                           |                                                                                                                                                                                                                                                                                                                                                                                                                                                                                                                         | 969<br>1199                                                                                                                                                                                                                                                                                                                                                                                                                                                                                                                            |
|                           | (*) - For altitude and temperature values other than those listed above, please consult the manufacturer to verify the available power.                                                                                                                                                                                                                                                                                                                                                                                 |                                                                                                                                                                                                                                                                                                                                                                                                                                                                                                                                        |
| $\times$                  | We reserve the right to change data, images and drawing For more information, you may contact your local deale                                                                                                                                                                                                                                                                                                                                                                                                          |                                                                                                                                                                                                                                                                                                                                                                                                                                                                                                                                        |