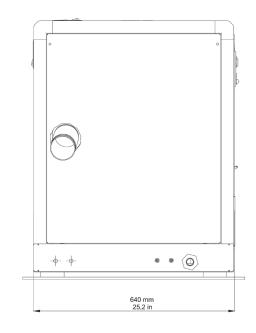

## Output power 30 kW single-phase

| Description               | <ul><li>Marine power generator</li><li>Diesel engine 1800 rpm</li></ul>                                                                                                                                                                                                                                                                                                                                                                                                                                                 | Silenced version                                                                                                                                                                                                                                                                                                                                                                                                                                                                                                                       |
|---------------------------|-------------------------------------------------------------------------------------------------------------------------------------------------------------------------------------------------------------------------------------------------------------------------------------------------------------------------------------------------------------------------------------------------------------------------------------------------------------------------------------------------------------------------|----------------------------------------------------------------------------------------------------------------------------------------------------------------------------------------------------------------------------------------------------------------------------------------------------------------------------------------------------------------------------------------------------------------------------------------------------------------------------------------------------------------------------------------|
| AC generator - 60Hz       | <ul> <li>Type: synchronous, 4 poles, self-excited,<br/>brushless, with AVR</li> <li>Cooling: Air/water (Intercooler W/A)</li> <li>Max. power: 30 kW</li> </ul>                                                                                                                                                                                                                                                                                                                                                          | <ul> <li>Voltage (V): 120 - 240</li> <li>Power factor: cos φ 1</li> <li>Voltage stability: ±2%</li> <li>Frequency stability: ±5%</li> </ul>                                                                                                                                                                                                                                                                                                                                                                                            |
| Diesel Engine<br>1800 rpm |                                                                                                                                                                                                                                                                                                                                                                                                                                                                                                                         | <ul> <li>Safety stop in case of low oil pressure</li> <li>Safety stop in case high water temperature and<br/>high exhaust gas temperature</li> <li>Oil filter and fuel filter easy to replace</li> <li>Quick access to seawater pump</li> <li>Double vibration damping system</li> <li>Oil extraction pump</li> </ul>                                                                                                                                                                                                                  |
| Standard Features         | • Controller with digital display for full<br>monitoring of generator parameters: manual<br>start, Vac voltage, frequency Hz, power,<br>amperage, engine rpm, hourmeter, genset<br>battery voltage, engine oil pressure, low<br>oil pressure alarm, engine temperature,<br>engine pre-heating, high engine temperature<br>warning and shutdown alarm, high alternator<br>temperature warning and shutdown alarm,<br>alternator battery charger failure alarm, inverter<br>failure alarm, protection alarm for Overload, | <ul> <li>short circuit, high and low voltage, high and<br/>low frequency, high and low rpm, alarms<br/>history, maintenance warning</li> <li>Other features: direct ECU communication via<br/>CAN line, possibility to disable all protections<br/>(emergency mode operation), automatic<br/>start for low battery voltage level, possibility<br/>for a Start/Stop remote switch (AUT mode),<br/>possibility to have multiple remote devices</li> <li>Emergency stop button</li> <li>Thermal and magneto-thermal protection</li> </ul> |
| Accessories<br>on request |                                                                                                                                                                                                                                                                                                                                                                                                                                                                                                                         | <ul> <li>Remote START/STOP panel (20 mt cable)</li> <li>Remote start panel with display (20 mt cable)</li> <li>Insulated two poles kit</li> </ul>                                                                                                                                                                                                                                                                                                                                                                                      |
| Noise level               | • 54 dBA @ 7mt - 23 ft                                                                                                                                                                                                                                                                                                                                                                                                                                                                                                  |                                                                                                                                                                                                                                                                                                                                                                                                                                                                                                                                        |
| Other features            | <ul> <li>Insulation Class: H</li> <li>Ambient temperature: 40 °C - 104 °F (*)</li> <li>Altitude: 1000 mt - 3281 ft (*)</li> <li>Mechanical Protection: IP 23</li> <li>Dimensions (L x W x H): 1260 x 640 x 830 mm - 49,6 x 25,2 x 32,7 in</li> <li>Dry weight: 630 kg - 1389 lb</li> <li>Max. inclination: 30°</li> </ul>                                                                                                                                                                                               | <ul> <li>Water pump flow: 40 lt/min - 10,6 gal/min</li> <li>Cooling system: cupronickel exchanger (heat exchange between coolant liquid and sea water)</li> <li>Soundproof cabin made of extremely light marine aluminum with very high resistance to external agents</li> </ul>                                                                                                                                                                                                                                                       |
|                           |                                                                                                                                                                                                                                                                                                                                                                                                                                                                                                                         | 969<br>1199                                                                                                                                                                                                                                                                                                                                                                                                                                                                                                                            |
|                           | (*) - For altitude and temperature values other than those listed above, please consult the manufacturer to verify the available power.                                                                                                                                                                                                                                                                                                                                                                                 |                                                                                                                                                                                                                                                                                                                                                                                                                                                                                                                                        |
| $\times$                  | We reserve the right to change data, images and drawing For more information, you may contact your local deale                                                                                                                                                                                                                                                                                                                                                                                                          |                                                                                                                                                                                                                                                                                                                                                                                                                                                                                                                                        |