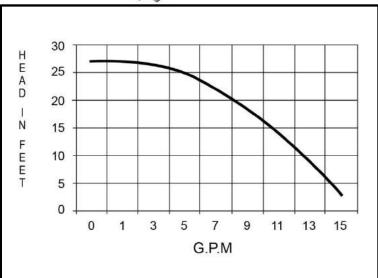

### NOTES:

All Specifications and flow curves are based on pumping water.

### **MECHANICAL SPECIFICATIONS**

| MODULE TYPE            |          | 60Hz      | 50Hz   |
|------------------------|----------|-----------|--------|
| Max Flow               | GPM      | 17.2      | N/A    |
|                        | LPM      | N/A       | 54.8   |
| Max Head               | FT (PSI) | 27 (11.7) | N/A    |
|                        | M        | N/A       | 6      |
| Max Internal Pressure  | PSI      | 50        | 50     |
|                        | BAR      | 3.4       | 3.4    |
| Max Liquid Temperature | °F       | 180       | 180    |
|                        | °C       | 82        | 82     |
| Packed Weight          | LB       | 10        | 10     |
|                        | KG       | 4.5       | 4.5    |
| Inlet                  |          | 1" FPT    | 1" FPT |
| Outlet                 |          | ½" MPT    | ½" MPT |