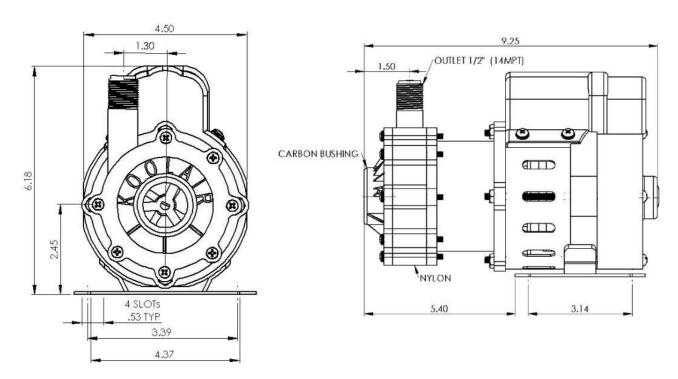

| PUMP DIMENSIONS | INCHES | CENTIMETERS |
|-----------------|--------|-------------|
| Height          | 6.18   | 15.70       |
| Width           | 4.5    | 11.43       |
| Length          | 9.25   | 23.50       |