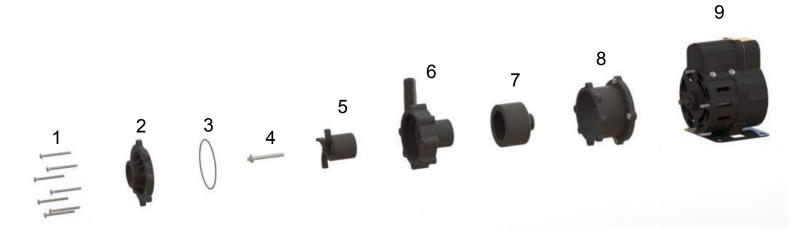

# **PARTS LIST**

|      | PART       |                |                                                | LENGTH |       | WIDTH |      |
|------|------------|----------------|------------------------------------------------|--------|-------|-------|------|
| ITEM | NUMBER     | DESCRIPTION    | MATERIAL                                       | CM     | MM    | СМ    | MM   |
| 1    | KAT1000-21 | Screw          | Stainless Steel                                | 0.4    | 4     | 4.5   | 45   |
| 2    | KAT1000-22 | Front Cover    | Reinforced PP                                  | 10.2   | 102   | 8     | 80   |
| 3    | KAT1000-23 | O-Ring         | Rubber                                         | 7.7    | 77    | 0.18  | 1.8  |
| 4    | KAT1000-24 | Washer & Shaft | Ceramic                                        | 6.37   | 63.7  | 0.633 | 6.33 |
| 5    | KAT1000-25 | Impeller       | Interior-Carbon Bush<br>Exterior-Reinforced PP | 7.5    | 75    | 4.8   | 48   |
| 6    | KAT1000-26 | Rear Housing   | Reinforced PP                                  | 10.23  | 102.3 | 6.15  | 61.5 |
| 7    | KAT1000-27 | Driver Magnet  | Magnet, Reinforced PP                          |        |       |       |      |
| 8    | KAT1000-28 | Bracket        | Reinforced PP                                  |        |       |       |      |
| 9    | KAT1000-29 | Motor          |                                                |        |       |       |      |