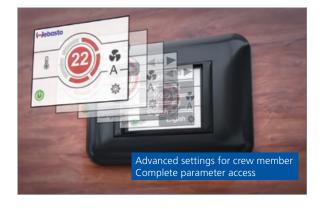

## Key benefits at an glance:

- Standard display for all BlueCool A/C units
- Full color, high resolution, interactive 2,4" touch display
- Individual customizable Multi Design Touch Display with 3 different user designs
- Intuitive icons and menus
- 3 different menu levels with
  - Easy intuitive operation for end customer
  - Advanced settings for crew member
  - Complete parameter access for technician with clear text message
- Compatible with cover plates systems like Vimar Eikon, Eikon EVO, Plana and Bticino Axolute