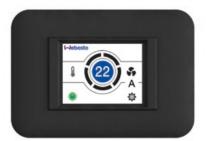

## Air conditioning control elements

BlueCool MyTouch

The BlueCool MyTouch display is the standard display for all BlueCool A/C Series and is part of a complete electronic control system including the A/C controller card and connecting cables / sensors.

## Key benefits at an glance:

- Standard display for all BlueCool A/C units
- Full color, high resolution, interactive 2,4" touch display
- Individual customizable Multi Design Touch Display with 3 different user designs
- Intuitive icons and menus
- 3 different menu levels with
  - Easy intuitive operation for end customer
  - Advanced settings for crew member
  - Complete parameter access for technician with clear text message
- Compatible with cover plates systems like Vimar Eikon, Eikon EVO, Plana and Bticino Axolute