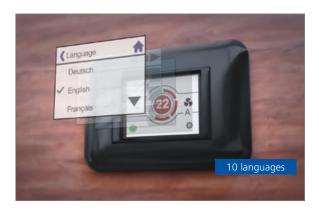

## Key benefits at an glance:

- Standard display for all BlueCool A/C units
- Full color, high resolution, interactive 2,4" touch display
- Individual customizable Multi Design Touch Display with 3 different user designs
- Intuitive icons and menus
- 3 different menu levels with
  - Easy intuitive operation for end customer
  - Advanced settings for crew member
  - Complete parameter access for technician with clear text message
- Compatible with cover plates systems like Vimar Eikon, Eikon EVO, Plana and Bticino Axolute