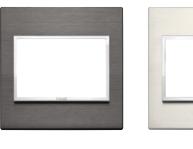

## **Display Features**

Customizable to many cover plate systems

- Vimar Eikon
- Vimar Eikon EVO
- Vimar Plana

■ Btcino Axolute