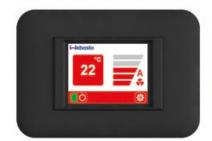

## Air conditioning control elements

BlueCool MyTouch

The BlueCool MyTouch display is the standard display for all BlueCool A/C Series and is part of a complete electronic control system including the A/C controller card and connecting cables / sensors.

## Key benefits at an glance:

- Standard display for all BlueCool A/C units
- Full color, high resolution, interactive 2,4" touch display
- Individual customizable Multi Design Touch Display with 3 different user designs
- Intuitive icons and menus
- 3 different menu levels with
  - Easy intuitive operation for end customer
  - Advanced settings for crew member
  - Complete parameter access for technician with clear text message
- Compatible with cover plates systems like Vimar Eikon, Eikon EVO, Plana and Bticino Axolute