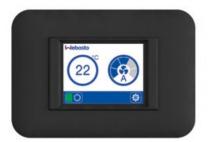

## Air conditioning control elements

BlueCool MyTouch

The BlueCool MyTouch display is the standard display for all BlueCool A/C Series and is part of a complete electronic control system including the A/C controller card and connecting cables / sensors.

## Key benefits at an glance:

- Standard display for all BlueCool A/C units
- Full color, high resolution, interactive 2,4" touch display
- Individual customizable Multi Design Touch Display with 3 different user designs
- Intuitive icons and menus
- 3 different menu levels with
  - Easy intuitive operation for end customer
  - Advanced settings for crew member
  - Complete parameter access for technician with clear text message
- Compatible with cover plates systems like Vimar Eikon, Eikon EVO, Plana and Bticino Axolute