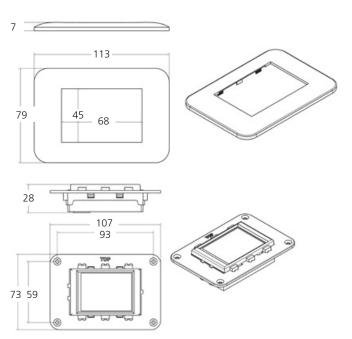

of a complete electronic control system including the A/C controller card and connecting cables / sensors.

## Key benefits at an glance:

- Standard display for all BlueCool A/C units
- Full color, high resolution, interactive 2,4" touch display
- Individual customizable Multi Design Touch Display with 3 different user designs
- Intuitive icons and menus
- 3 different menu levels with
  - Easy intuitive operation for end customer
  - Advanced settings for crew member
  - Complete parameter access for technician with clear text message
- Compatible with cover plates systems like Vimar Eikon, Eikon EVO, Plana and Bticino Axolute

## **Display Features**











Customizable to many cover plate systems

- Vimar Eikon
- Vimar Eikon EVO
- Vimar Plana

■ Btcino Axolute





## Measurements