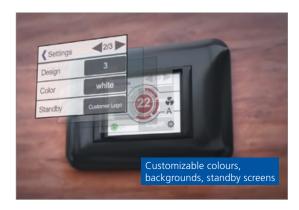

## Air conditioning control elements

BlueCool MyTouch

The BlueCool MyTouch display is the standard display for all BlueCool A/C Series and is part of a complete electronic control system including the A/C controller card and connecting cables / sensors.

## Key benefits at an glance:

- Standard display for all BlueCool A/C units
- Full color, high resolution, interactive 2,4" touch display
- Individual customizable Multi Design Touch Display with 3 different user designs
- Intuitive icons and menus
- 3 different menu levels with
  - Easy intuitive operation for end customer
  - Advanced settings for crew member
  - Complete parameter access for technician with clear text message
- Compatible with cover plates systems like Vimar Eikon, Eikon EVO, Plana and Bticino Axolute