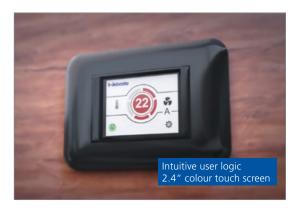

## Key benefits at an glance:

- Standard display for all BlueCool A/C units
- Full color, high resolution, interactive 2,4" touch display
- Individual customizable Multi Design Touch Display with 3 different user designs
- Intuitive icons and menus
- 3 different menu levels with
  - Easy intuitive operation for end customer
  - Advanced settings for crew member
  - Complete parameter access for technician with clear text message
- Compatible with cover plates systems like Vimar Eikon, Eikon EVO, Plana and Bticino Axolute