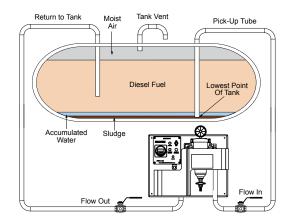

## **Diesel Fuel Polishing System**

## 80 GPH DC Separ

- · Improves diesel engine fuel system reliability
- · Unique service filter alarm
- Eliminates sludge and water build-up in the tank
- · Reduces cost of filter maintenance
- 99.9% water separation (Certified TUV Report using SAE J1839)
- 99% particulate removal
- Compact Design
- · Optional magnetic fuel conditioner
- Available with Mechanical or Digital Timer
- Marine version with U.S. Coast Guardaccepted metal heat deflector