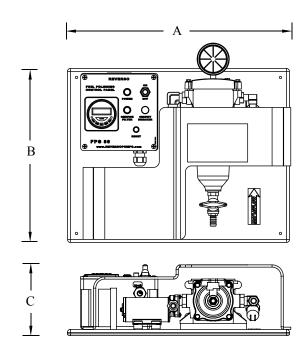

| Model  | Α                   | В                   | С                  | Weight            |
|--------|---------------------|---------------------|--------------------|-------------------|
| FPS-80 | 18.50"<br>(469.9mm) | 14.50"<br>(368.3mm) | 6.75"<br>(171.5mm) | 21 lbs<br>(9.5kg) |
|        | (409.911111)        | (300.311111)        | (171.311111)       | (9.5kg)           |

Mechanical Digital

Drawing dimensions for reference only. Technical drawings available upon request.

Phone: (954) 522 - 0882

Fax:

(954) 522 - 0456

Shown: FPS80S19

Reverso Pumps, Inc. 201 SW 20th Street,

Fort Lauderdale, FI 33315